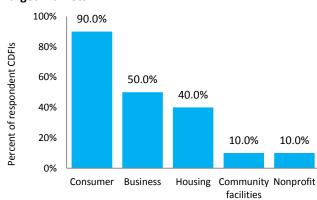

-|-------------------------------|
| Multistate (includes CDFIs headquartered in other states that serve Alabama) | 5                             |
| Multicounty                                                                  | 3                             |
| Single county                                                                | 2                             |
| Multi-census tract                                                           | 1                             |

Note: No national CDFIs headquartered in Alabama are represented in the survey sample. Three Alabama respondents (30.0 percent) selected "Don't know."

Source: Survey results from the Federal Reserve Bank of Richmond's 2015 Survey of CDFIs in the Southeast.



#### **Types of CDFIs**



### **Target Markets**



#### **Top Five Products and Services Provided**



#### **Dollar Ranges of Total Assets and Loan Funds**

# **Non-Lending Programs and Services Provided**