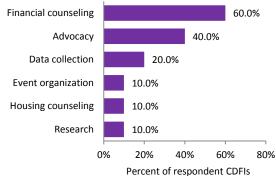

| 3                             |
| Single county                                                                | 2                             |
| Multi-census tract                                                           | 1                             |

Note: No national CDFIs headquartered in Alabama are represented in the survey sample. Three Alabama respondents (30.0 percent) selected "Don't know."

Source: Survey results from the Federal Reserve Bank of Richmond's 2015 Survey of CDFIs in the Southeast.



#### **Types of CDFIs**



### **Target Markets**



#### **Top Five Products and Services Provided**



#### **Dollar Ranges of Total Assets and Loan Funds**

# **Non-Lending Programs and Services Provided**