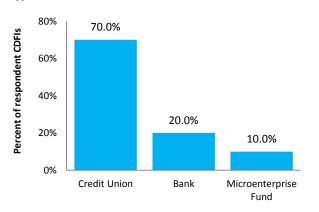

---------------------------|-------------------------------|
| Multistate (includes CDFIs headquartered in other states that serve Alabama) | 5                             |
| Multicounty                                                                  | 3                             |
| Single county                                                                | 2                             |
| Multi-census tract                                                           | 1                             |

Note: No national CDFIs headquartered in Alabama are represented in the survey sample. Three Alabama respondents (30.0 percent) selected "Don't know."

Source: Survey results from the Federal Reserve Bank of Richmond's 2015 Survey of CDFIs in the Southeast.



#### **Types of CDFIs**



### **Target Markets**



#### **Top Five Products and Services Provided**



#### **Dollar Ranges of Total Assets and Loan Funds**

# **Non-Lending Programs and Services Provided**