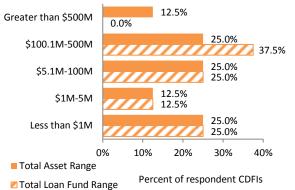

ty                                                                  | 3                             |
| Single county                                                                | 2                             |
| Multi-census tract                                                           | 1                             |

Note: No national CDFIs headquartered in Alabama are represented in the survey sample. Three Alabama respondents (30.0 percent) selected "Don't know."

Source: Survey results from the Federal Reserve Bank of Richmond's 2015 Survey of CDFIs in the Southeast.



#### **Types of CDFIs**



### **Target Markets**



#### **Top Five Products and Services Provided**



#### **Dollar Ranges of Total Assets and Loan Funds**

# **Non-Lending Programs and Services Provided**