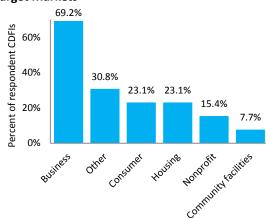

nt CDFIs |
|------------------------------------------------------------------------------|-------------------------------|
| Multistate (includes CDFIs headquartered in other states that serve Florida) | 4                             |
| Single state                                                                 | 4                             |
| Multicounty                                                                  | 7                             |
| Single city                                                                  | 1                             |

Note: No national CDFIs headquartered in Florida are represented in the survey sample.

Source: Survey results from the Federal Reserve Bank of Richmond's 2015 Survey of CDFIs in the Southeast.







# **Target Markets**



### **Top Five Products and Services Provided**



## **Dollar Ranges of Total Assets and Loan Funds**



### **Non-Lending Programs and Services Provided**