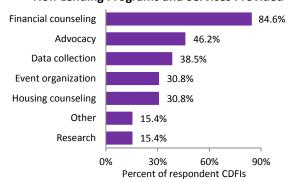

rtered in other states that serve Florida) | 4                             |
| Single state                                                                 | 4                             |
| Multicounty                                                                  | 7                             |
| Single city                                                                  | 1                             |

Note: No national CDFIs headquartered in Florida are represented in the survey sample.

Source: Survey results from the Federal Reserve Bank of Richmond's 2015 Survey of CDFIs in the Southeast.







# **Target Markets**



### **Top Five Products and Services Provided**



## **Dollar Ranges of Total Assets and Loan Funds**



### **Non-Lending Programs and Services Provided**