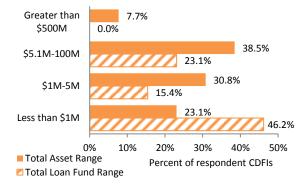

----------------|
| Multistate (includes CDFIs headquartered in other states that serve Florida) | 4                             |
| Single state                                                                 | 4                             |
| Multicounty                                                                  | 7                             |
| Single city                                                                  | 1                             |

Note: No national CDFIs headquartered in Florida are represented in the survey sample.

Source: Survey results from the Federal Reserve Bank of Richmond's 2015 Survey of CDFIs in the Southeast.







# **Target Markets**



### **Top Five Products and Services Provided**



## **Dollar Ranges of Total Assets and Loan Funds**



### **Non-Lending Programs and Services Provided**