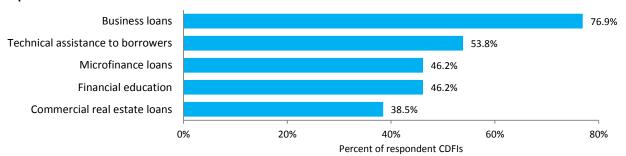

---------------------------------------|-------------------------------|
| Multistate (includes CDFIs headquartered in other states that serve Florida) | 4                             |
| Single state                                                                 | 4                             |
| Multicounty                                                                  | 7                             |
| Single city                                                                  | 1                             |

Note: No national CDFIs headquartered in Florida are represented in the survey sample.

Source: Survey results from the Federal Reserve Bank of Richmond's 2015 Survey of CDFIs in the Southeast.







# **Target Markets**



### **Top Five Products and Services Provided**



## **Dollar Ranges of Total Assets and Loan Funds**



### **Non-Lending Programs and Services Provided**