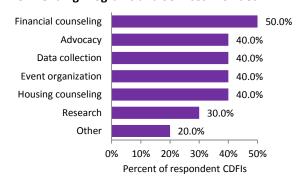

-----|
| National                                        | 1                             |
| Multistate (includes CDFIs                      | 6                             |
| headquartered in other states that serve        |                               |
| Georgia)                                        |                               |
| Single state                                    | 4                             |
| Multicounty                                     | 3                             |



Source: Survey results from the Federal Reserve Bank of Richmond's 2015 Survey of CDFIs in the Southeast.

Respondent CDFI







## **Top Five Products and Services Provided**



## **Dollar Ranges of Total Assets and Loan Funds**



## **Non-Lending Programs and Services Provided**