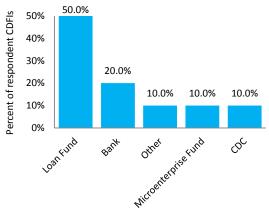

CDFI Geographic Service Provision in<br>Georgia | Number of<br>Respondent CDFIs |
|-------------------------------------------------|-------------------------------|
| National                                        | 1                             |
| Multistate (includes CDFIs                      | 6                             |
| headquartered in other states that serve        |                               |
| Georgia)                                        |                               |
| Single state                                    | 4                             |
| Multicounty                                     | 3                             |



Source: Survey results from the Federal Reserve Bank of Richmond's 2015 Survey of CDFIs in the Southeast.

Respondent CDFI







## **Top Five Products and Services Provided**



## **Dollar Ranges of Total Assets and Loan Funds**



## **Non-Lending Programs and Services Provided**