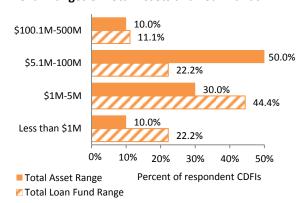

--------------------------|-------------------------------|
| National                                        | 1                             |
| Multistate (includes CDFIs                      | 6                             |
| headquartered in other states that serve        |                               |
| Georgia)                                        |                               |
| Single state                                    | 4                             |
| Multicounty                                     | 3                             |



Source: Survey results from the Federal Reserve Bank of Richmond's 2015 Survey of CDFIs in the Southeast.

Respondent CDFI







## **Top Five Products and Services Provided**



## **Dollar Ranges of Total Assets and Loan Funds**



## **Non-Lending Programs and Services Provided**