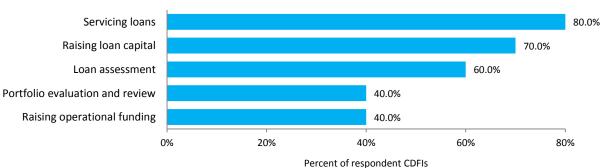

umber of<br>Respondent CDFIs |
|-------------------------------------------------|-------------------------------|
| National                                        | 1                             |
| Multistate (includes CDFIs                      | 6                             |
| headquartered in other states that serve        |                               |
| Georgia)                                        |                               |
| Single state                                    | 4                             |
| Multicounty                                     | 3                             |



Source: Survey results from the Federal Reserve Bank of Richmond's 2015 Survey of CDFIs in the Southeast.

Respondent CDFI







## **Top Five Products and Services Provided**



## **Dollar Ranges of Total Assets and Loan Funds**



## **Non-Lending Programs and Services Provided**