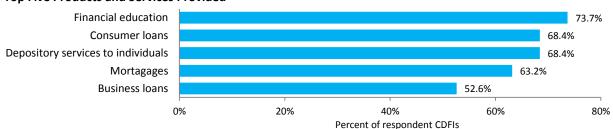

|
| Single state                                   | 8                             |
| Multicounty                                    | 2                             |
| Single county                                  | 1                             |
| Multicity                                      | 2                             |
| Multi-census tract                             | 2                             |



Note: No national CDFIs headquartered in Louisiana are represented in the survey sample.

Source: Survey results from the Federal Reserve Bank of Richmond's 2015 Survey of CDFIs in the Southeast.

## **Types of CDFIs** 57.9% 60% Percent of respondent CDFIs 40% 15.8% 20% 10.5% 5.3% 5.3% 5.3% 0% Credit Union LoanFund QC



### **Top Five Products and Services Provided**



#### **Dollar Ranges of Total Assets and Loan Funds**



# **Non-Lending Programs and Services Provided**