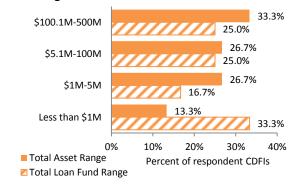

| 8                             |
| Multicounty                                    | 2                             |
| Single county                                  | 1                             |
| Multicity                                      | 2                             |
| Multi-census tract                             | 2                             |



Note: No national CDFIs headquartered in Louisiana are represented in the survey sample.

Source: Survey results from the Federal Reserve Bank of Richmond's 2015 Survey of CDFIs in the Southeast.

## **Types of CDFIs** 57.9% 60% Percent of respondent CDFIs 40% 15.8% 20% 10.5% 5.3% 5.3% 5.3% 0% Credit Union LoanFund QC



### **Top Five Products and Services Provided**



#### **Dollar Ranges of Total Assets and Loan Funds**



# **Non-Lending Programs and Services Provided**