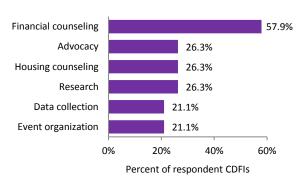

| 2                             |
| Single county                                  | 1                             |
| Multicity                                      | 2                             |
| Multi-census tract                             | 2                             |



Note: No national CDFIs headquartered in Louisiana are represented in the survey sample.

Source: Survey results from the Federal Reserve Bank of Richmond's 2015 Survey of CDFIs in the Southeast.

## **Types of CDFIs** 57.9% 60% Percent of respondent CDFIs 40% 15.8% 20% 10.5% 5.3% 5.3% 5.3% 0% Credit Union LoanFund QC



### **Top Five Products and Services Provided**



#### **Dollar Ranges of Total Assets and Loan Funds**



# **Non-Lending Programs and Services Provided**