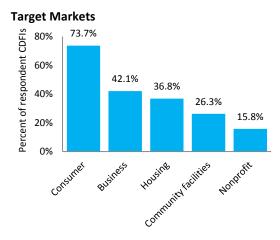

|                               |
| Single state                                   | 8                             |
| Multicounty                                    | 2                             |
| Single county                                  | 1                             |
| Multicity                                      | 2                             |
| Multi-census tract                             | 2                             |



Note: No national CDFIs headquartered in Louisiana are represented in the survey sample.

Source: Survey results from the Federal Reserve Bank of Richmond's 2015 Survey of CDFIs in the Southeast.

## **Types of CDFIs** 57.9% 60% Percent of respondent CDFIs 40% 15.8% 20% 10.5% 5.3% 5.3% 5.3% 0% Credit Union LoanFund QC



### **Top Five Products and Services Provided**



#### **Dollar Ranges of Total Assets and Loan Funds**



# **Non-Lending Programs and Services Provided**