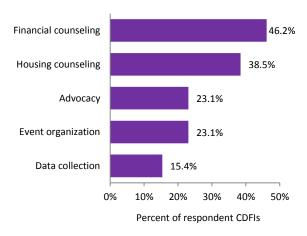

| 6                             |
| Multi-census tract                                                                | 1                             |

Note: No national CDFIs headquartered in Mississippi are represented in the survey sample. One Mississippi respondent (7.1 percent) did not respond to this question.

Source: Survey results from the Federal Reserve Bank of Richmond's 2015 Survey of CDFIs in the Southeast



# **Types of CDFIs**



### **Top Four Products and Services Provided**

Each of the following products and services had 11 responses:

- **Business loans**
- Consumer loans



### **Target Markets**



- Depository services to individuals
- Financial education

## **Non-Lending Products and Services Provided**