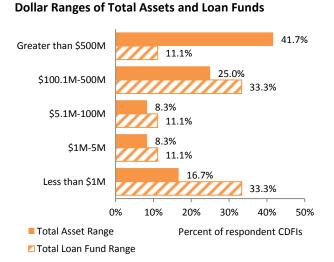

gle state                                                                      | 4                             |
| Multicounty                                                                       | 6                             |
| Multi-census tract                                                                | 1                             |

Note: No national CDFIs headquartered in Mississippi are represented in the survey sample. One Mississippi respondent (7.1 percent) did not respond to this question.

Source: Survey results from the Federal Reserve Bank of Richmond's 2015 Survey of CDFIs in the Southeast



# **Types of CDFIs**



### **Top Four Products and Services Provided**

Each of the following products and services had 11 responses:

- **Business loans**
- Consumer loans



### **Target Markets**



- Depository services to individuals
- Financial education

## **Non-Lending Products and Services Provided**