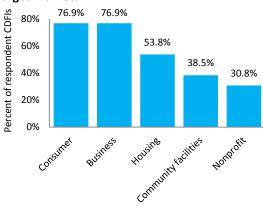

### **Top Four Products and Services Provided**

Each of the following products and services had 11 responses:

- **Business loans**
- Consumer loans