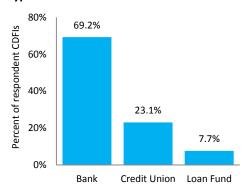

----------------------------|
| Multi-state (includes CDFIs headquartered in other states that serve Mississippi) | 2                             |
| Single state                                                                      | 4                             |
| Multicounty                                                                       | 6                             |
| Multi-census tract                                                                | 1                             |

Note: No national CDFIs headquartered in Mississippi are represented in the survey sample. One Mississippi respondent (7.1 percent) did not respond to this question.

Source: Survey results from the Federal Reserve Bank of Richmond's 2015 Survey of CDFIs in the Southeast



# **Types of CDFIs**



### **Top Four Products and Services Provided**

Each of the following products and services had 11 responses:

- **Business loans**
- Consumer loans



### **Target Markets**



- Depository services to individuals
- Financial education

## **Non-Lending Products and Services Provided**