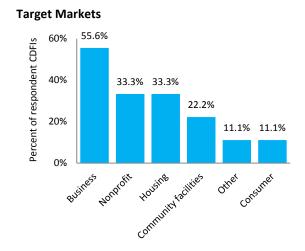

|                |

Note: No national CDFIs headquartered in Tennessee are represented in the survey sample. Source: Survey results from the Federal Reserve Bank of Richmond's 2015 Survey of CDFIs in the Southeast.





### **Top Five Products and Services Provided**



### **Dollar Ranges of Total Assets and Loan Funds**

Data not reported because of too few observations.





### VIRGINIA

Number of respondent CDFIs: 15 Total number of CDFIs: 16 Response rate: 93.8%

| CDFI Geographic Service<br>Provision in Virginia | Number of<br>Respondent CDFIs |                 |
|--------------------------------------------------|-------------------------------|-----------------|
| National                                         | 1                             | e e             |
| Multistate (includes CDFIs                       | 13                            | $\sim$ $\sim$   |
| headquartered in other states                    |                               | ••              |
| that serve Virginia)