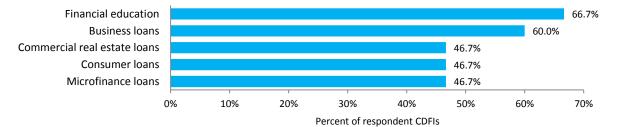

|                               | Virginia        |
| Single state                                     | 2                             | Virginia O      |
| Multicounty                                      | 3                             |                 |
| Single county                                    | 1                             | Respondent CDFI |
| Multicity                                        | 1                             |                 |
| Single census tract                              | 1                             |                 |

Note: One Virginia respondent (6.7 percent) selected "Don't know." **Source:** Survey results from the Federal Reserve Bank of Richmond's 2015 Survey of CDFIs in the Southeast.





### **Top Five Products and Services Provided**



**Dollar Ranges of Total Assets and Loan Funds Non-Lending Programs and Services Provided** 7.1% Financial counseling 80.0% Greater than \$500M 15.4% 21.4% Data collection 40.0% \$100.1M-500M 15.4% Housing counseling 40.0% 35.7% \$5.1M-100M 30.8% Advocacy 33.3% 35.7% \$1M-5M 15.4% Event organization 33.3% 0.0% Less than \$1M 23.1% Research 20.0% 10% 20% 40% 0% 30% 0% 20% 40% 60% 80% Total Asset Range Percent of respondent CDFIs Percent of respondent CDFIs Total Loan Fund Range



### WEST VIRGINIA

Number of respondent CDFIs: 5 Total number of CDFIs: 6 Response rate: 83.3%

| CDFI Geographic Service Provision in West<br>Virginia                              | Number of<br>Respondent CDFIs |
|------------------------------------------------------------------------------------|------------