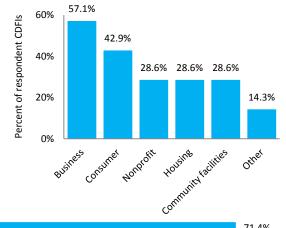

| 2                                  | ) ISM           |
| Multicounty                                                                                                                                         | 3                                  |                 |
| Single county                                                                                                                                       | 1                                  | Respondent CDFI |

Note: No national CDFIs headquartered in South Carolina are represented in the survey sample. Source: Survey results from the Federal Reserve Bank of Richmond's 2015 Survey of CDFIs in the Southeast.











**Target Markets** 

### **Dollar Ranges of Total Assets and Loan Funds**

Data not reported because of too few observations.

### **Non-Lending Products and Services Provided**



## Community Scope | Volume 4, Issue 1

### TENNESSEE

Number of respondent CDFIs: 9 Total number of CDFIs: 13 Response rate: 69.2%

| CDFI Geographic Service<br>Provision in Tennessee | Number of<br>Respondent CDFIs |