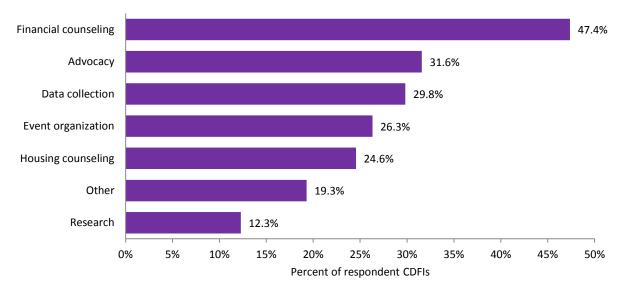

|
| Single city                                                   | 2                             |
| Multi-census tract                                            | 2                             |
| Single census tract                                           | 1                             |

Note: Two Fifth District respondents (3.4 percent) selected "Other," and gave no further information. One Fifth District respondent (1.7 percent) did not respond to this question.

**Source:** Survey results from the Federal Reserve Bank of Richmond's 2015 Survey of CDFIs in the Southeast.







o Maryland



**Target Markets** 

### **Top Five Products and Services Offered**



### **Dollar Ranges of Total Assets and Loan Funds**



### **Non-Lending Programs and Services Provided**



### ALABAMA

Number of respondent CDFIs: 11 Total number of CDFIs: 19 Response rate: 57.9%

| CDFI Geographic Service Provision in Alabama                                 | Number of<br>Respondent CDFIs |
|------------------------------------------------------------------------------|-------------------------------|
| Multistate (includes CDFIs headquartered in other states that serve Alabama) | 5                             |
| Multicounty                                                                  | 3                             |
| Single county                                                                | 2                             |
| Multi-census tract                                                           | 1                             |

Note: No national CDFIs hea