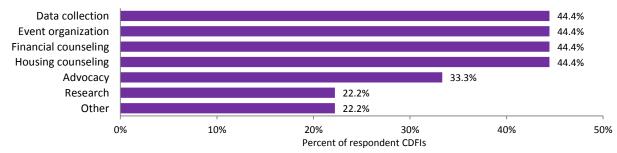

|                |

Note: No national CDFIs headquartered in Tennessee are represented in the survey sample. Source: Survey results from the Federal Reserve Bank of Richmond's 2015 Survey of CDFIs in the Southeast.





### **Top Five Products and Services Provided**



### **Dollar Ranges of Total Assets and Loan Funds**

Data not reported because of too few observations.





### VIRGINIA

Number of respondent CDFIs: 15 Total number of CDFIs: 16 Response rate: 93.8%

| CDFI Geographic Service<br>Provision in Virginia | Number of<br>Respondent CDFIs |                 |
|--------------------------------------------------|-------------------------------|-----------------|
| National                                         | 1                             | e e             |
| Multistate (includes CDFIs                       | 13                            | $\sim$ $\sim$   |
| headquartered in other states                    |                               | ••              |
| that serve Virginia)                             |                               | Virginia        |
| Single state                                     | 2                             | Vi