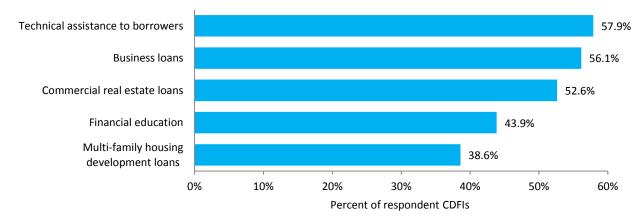

|
| Multicity                                                     | 2                             |
| Single city                                                   | 2                             |
| Multi-census tract                                            | 2                             |
| Single census tract                                           | 1                             |

Note: Two Fifth District respondents (3.4 percent) selected "Other," and gave no further information. One Fifth District respondent (1.7 percent) did not respond to this question.

**Source:** Survey results from the Federal Reserve Bank of Richmond's 2015 Survey of CDFIs in the Southeast.







o Maryland



**Target Markets** 

### **Top Five Products and Services Offered**



### **Dollar Ranges of Total Assets and Loan Funds**



### **Non-Lending Programs and Services Provided**



### ALABAMA

Number of respondent CDFIs: 11 Total number of CDFIs: 19 Response rate: 57.9%

| CDFI Geographic Service Provision in Alabama                                 | Number of<br>Respondent CDFIs |
|------------------------------------------------------------------------------|-------------------------------|
| Multistate (includes CDFIs headquartered in other states that serve Alabama) | 5                             |
| Multicounty                                                                  | 3                             |
| Single county                                                                | 2                             |
| Multi-census tract