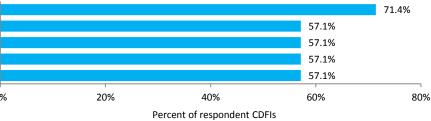

| 2                                  | ) ISM           |
| Multicounty                                                                                                                                         | 3                                  |                 |
| Single county                                                                                                                                       | 1                                  | Respondent CDFI |

Note: No national CDFIs headquartered in South Carolina are represented in the survey sample. Source: Survey results from the Federal Reserve Bank of Richmond's 2015 Survey of CDFIs in the Southeast.











**Target Markets** 

### **Dollar Ranges of Total Assets and Loan Funds**

Data not reported because of too few observations.

### **Non-Lending Products and Services Provided**



## Community Scope | Volume 4, Issue 1

### TENNESSEE

Number of respondent CDFIs: 9 Total number of CDFIs: 13 Response rate: 69.2%

| CDFI Geographic Service<br>Provision in Tennessee | Number of<br>Respondent CDFIs |