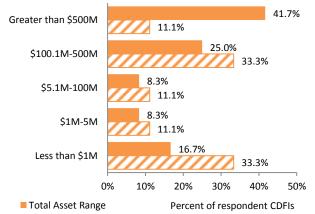

### **Dollar Ranges of Total Assets and Loan Funds**

### **Dollar Ranges of Total Assets and Loan Funds**

Data not reported because of too few observations.