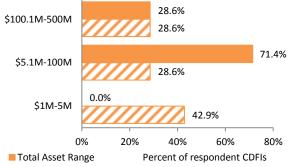

|
| states that serve North                                |                               |
| Carolina)                                              |                               |
| Single state                                           | 3                             |
| Multicounty                                            | 4                             |
| Single county                                          | 1                             |

Note: One North Carolina respondent (10.0 percent) did not respond to this question. **Source:** Survey results from the Federal Reserve Bank of Richmond's 2015 Survey of CDFIs in the Southeast.



### **Types of CDFIs**





### **Top Five Products and Services Provided**



### **Dollar Ranges of Total Assets and Loan Funds**



### Non-Lending Products and Services Provided



Total Loan Fund Range

### **SOUTH CAROLINA**

Number of respondent CDFIs: 7 Total number of CDFIs: 12 Response rate: 58.3%

| CDFI Geographic Service Provision in<br>South Carolina<br>Multistate (includes CDFIs<br>headquartered in other states that<br>serve South Carolina) | Number of<br>Respondent CDFIs<br>5 | South Carolina  |
|-----------------------------------------------------------------------------------------------------------------------------------------------------|------------------------------------|-----------------|
| Single state                                                                                                                                        | 2                                  | ) ISM           |
|