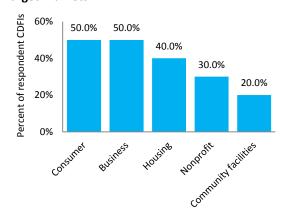

|
| headquartered in other                                 |                               |
| states that serve North                                |                               |
| Carolina)                                              |                               |
| Single state                                           | 3                             |
| Multicounty                                            | 4                             |
| Single county                                          | 1                             |

Note: One North Carolina respondent (10.0 percent) did not respond to this question. **Source:** Survey results from the Federal Reserve Bank of Richmond's 2015 Survey of CDFIs in the Southeast.



### **Types of CDFIs**





### **Top Five Products and Services Provided**



### **Dollar Ranges of Total Assets and Loan Funds**



### Non-Lending Products and Services Provided



Total Loan Fund Range

### **SOUTH CAROLINA**

Number of respondent CDFIs: 7 Total number of CDFIs: 12 Response rate: 58.3%

| CDFI Geographic Service Provision in<br>South Carolina<br>Multistate (includes CDFIs<br>headquartered in other states that<br>serve South Carolina) | Number of<br>Respondent CDFIs<br>5 | South Carolina  |
|-----------------------------------------------------------------------------------------------------------------------------------------------------|------------------------------------|-----------------|
| Single state