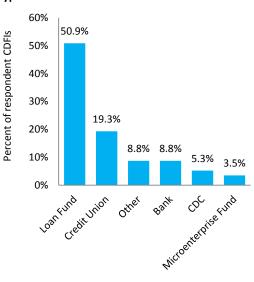

|
| Single county                                                 | 4                             |
| Multicity                                                     | 2                             |
| Single city                                                   | 2                             |
| Multi-census tract                                            | 2                             |
| Single census tract                                           | 1                             |

Note: Two Fifth District respondents (3.4 percent) selected "Other," and gave no further information. One Fifth District respondent (1.7 percent) did not respond to this question.

**Source:** Survey results from the Federal Reserve Bank of Richmond's 2015 Survey of CDFIs in the Southeast.







o Maryland



**Target Markets** 

### **Top Five Products and Services Offered**



### **Dollar Ranges of Total Assets and Loan Funds**



### **Non-Lending Programs and Services Provided**



### ALABAMA

Number of respondent CDFIs: 11 Total number of CDFIs: 19 Response rate: 57.9%

| CDFI Geographic Service Provision in Alabama                                 | Number of<br>Respondent CDFIs |
|------------------------------------------------------------------------------|-------------------------------|
| Multistate (includes CDFIs headquartered in other states that serve Alabama) | 5                             |
| Multicounty                                                                  | 3                             |
| Single county