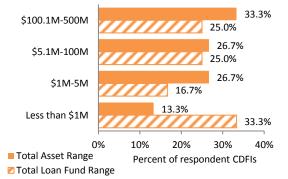

|

Note: No national CDFIs headquartered in Louisiana are represented in the survey sample. **Source:** Survey results from the Federal Reserve Bank of Richmond's 2015 Survey of CDFIs in the Southeast.





### **Dollar Ranges of Total Assets and Loan Funds**



### **Non-Lending Programs and Services Provided**



### MARYLAND

Number of respondent CDFIs: 10 Total number of CDFIs: 14 Response rate: 71.4%

| CDFI Geographic Service<br>Provision in Maryland | Number of<br>Respondent CDFIs |
|--------------------------------------------------|-------------------------------|
| National                                         | 3                             |
| Multistate (includes CDFIs                       | 11                            |
| headquartered in other states                    |                               |
| that serve Maryland)                             |                               |
| Single state                                     | 1                             |
| Single county                                    | 1