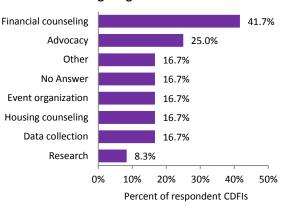

--------------------------------------|------------------|
|                                             | Respondent CDFIs |
| National                                    | 3                |
| Multistate (includes CDFIs headquartered in | 8                |
| other states that serve D.C.)               |                  |
| Single state                                | 1                |
| Multi-census tract                          | 2                |



Note: One D.C. respondent (8.3 percent) selected "Don't know."

**Source:** Survey results from the Federal Reserve Bank of Richmond's 2015 Survey of CDFIs in the Southeast.



### **Top Five Products and Services Provided**







### **Dollar Ranges of Total Assets and Loan Funds**



### Non-Lending Programs and Services Provided



## Community Scope | Volume 4, Issue 1

### **FLORIDA**

Number of respondent CDFIs: 13 Total number of CDFIs: 26 Response rate: 50.0%

| CDFI Geographic Service<br>Provision in Florida                                    | Number of<br>Respondent CDFIs |
|------------------------------------------------------------------------------------|-------------------------------|
| Multistate (includes CDFIs<br>headquartered in other<br>states that serve Florida) | 4                             |
| Single state                                                                       | 4                             |
| Multicounty                                                                        | 7                             |
| Single city