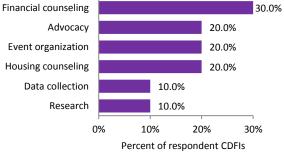

|                               |
| Carolina)                                              |                               |
| Single state                                           | 3                             |
| Multicounty                                            | 4                             |
| Single county                                          | 1                             |

Note: One North Carolina respondent (10.0 percent) did not respond to this question. **Source:** Survey results from the Federal Reserve Bank of Richmond's 2015 Survey of CDFIs in the Southeast.



### **Types of CDFIs**





### **Top Five Products and Services Provided**



### **Dollar Ranges of Total Assets and Loan Funds**



### Non-Lending Products and Services Provided



Total Loan Fund Range

### **SOUTH CAROLINA**

Number of respondent CDFIs: 7 Total number of CDFIs: 12 Response rate: 58.3%

| CDFI Geographic Service Provision in<br>South Carolina<br>Multistate (includes CDFIs<br>headquartered in other states that<br>serve South Carolina) | Number of<br>Respondent CDFIs<br>5 | South Carolina  |
|-----------------------------------------------------------------------------------------------------------------------------------------------------|------------------------------------|-----------------|
| Single state                                                                                                                                        | 2                                  | ) ISM           |
| Multicounty