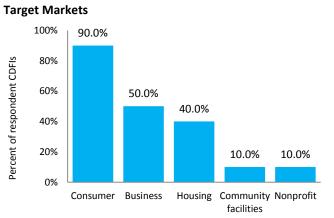

------------------------|-------------------------------|
| Multistate (includes CDFIs headquartered in other states that serve Alabama) | 5                             |
| Multicounty                                                                  | 3                             |
| Single county                                                                | 2                             |
| Multi-census tract                                                           | 1                             |

Note: No national CDFIs headquartered in Alabama are represented in the survey sample. Three Alabama respondents (30.0 percent) selected "Don't know."

**Source:** Survey results from the Federal Reserve Bank of Richmond's 2015 Survey of CDFIs in the Southeast.



### **Types of CDFIs**



0

Alabama

Respondent CDFI

### **Top Five Products and Services Provided**





### Non-Lending Programs and Services Provided



## Community Scope | Volume 4, Issue

### ARKANSAS

Number of respondent CDFIs: 3 Total number of CDFIs: 7 Response rate: 42.9%

| CDFI Geographic Service       | Number of               |
|-------------------------------|-------------------------|
| Provision in Arkansas         | <b>Respondent CDFIs</b> |
| National                      | 1                       |
| Multistate (includes CDFIs    | 2                       |
| headquartered in other states |                         |
| that serve Arkansas)          |                         |

Note: One Arkansas respondent (33.3 percent) selected "Other" and gave no further information.

**Source:** Survey r