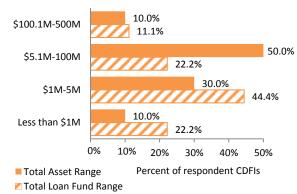

### **Dollar Ranges of Total Assets and Loan Funds**

Data not reported because of too few observations.