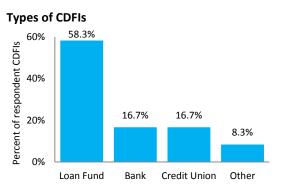

BIA**

Number of respondent CDFIs: 12 Total number of CDFIs: 16 Response rate: 75.0%

| CDFI Geographic Service Provision in D.C.   | Number of        |
|---------------------------------------------|------------------|
|                                             | Respondent CDFIs |
| National                                    | 3                |
| Multistate (includes CDFIs headquartered in | 8                |
| other states that serve D.C.)               |                  |
| Single state                                | 1                |
| Multi-census tract                          | 2                |



Note: One D.C. respondent (8.3 percent) selected "Don't know."

**Source:** Survey results from the Federal Reserve Bank of Richmond's 2015 Survey of CDFIs in the Southeast.



### **Top Five Products and Services Provided**







### **Dollar Ranges of Total Assets and Loan Funds**



### Non-Lending Programs and Services Provided



## Community Scope | Volume 4, Issue 1

### **FLORIDA**

Number of respondent CDFIs: 13 Total number of CDFIs: 26 Response rate: 50.0%

| CDFI Geographic Service<br>Provision in Florida                                    | Number of<br>Respondent CDFIs |
|------------------------------------------------------------------------------------|-------------------------------|
| Multistate (includes CDFIs<br>headquartered in other<br>states that serve Florida) | 4                             |
| Single state                                                                       | 4                             |
| Multicounty