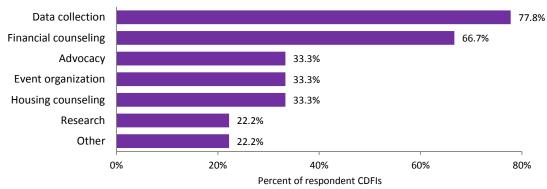

------|------------------|
| Provision in Kentucky         | Respondent CDFIs |
| Multistate (includes CDFIs    | 4                |
| headquartered in other states |                  |
| that serve Kentucky)          |                  |
| Single state                  | 4                |
| Multicounty                   | 3                |
| Single county                 | 1                |

Note: No national CDFIs headquartered in Kentucky are represented in the survey sample. **Source:** Survey results from the Federal Reserve Bank of Richmond's 2015 Survey of CDFIs in the Southeast.





### **Top Three Products and Services Provided**



Dollar Ranges of Total Assets and Loan Funds

Data not reported because of too few observations.

### Non-Lending Programs and Services Provided



### LOUISIANA

Number of respondent CDFIs: 19 Total number of CDFIs: 42 Response rate: 45.2%

| CDFI Geographic Service Provision in Louisiana | Number of<br>Respondent CDFIs |