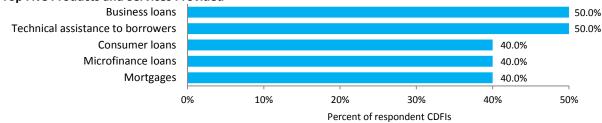

### **Top Five Products and Services Offered**

### **Top Five Products and Services Provided**

**Dollar Ranges of Total Assets and Loan Funds Non-Lending Programs and Services Provided** 7.1% Financial counseling 80.0% Greater than \$500M 15.4% 21.4% Data collection 40.0% \$100.1M-500M 15.4% Housing counseling 40.0% 35.7% \$5.1M-100M 30.8% Advocacy 33.3% 35.7% \$1M-5M 15.4% Event organization 33.3% 0.0% Less than \$1M 23.1% Research 20.0% 10% 20% 40% 0% 30% 0% 20% 40% 60% 80% Total Asset Range Percent of respondent CDFIs Percent of respondent CDFIs Total Loan Fund Range