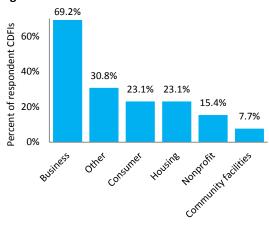

### **Target Markets**

### **FLORIDA**

Number of respondent CDFIs: 13 Total number of CDFIs: 26 Response rate: 50.0%

| CDFI Geographic Service<br>Provision in Florida                                    | Number of<br>Respondent CDFIs |
|------------------------------------------------------------------------------------|-------------------------------|
| Multistate (includes CDFIs<br>headquartered in other<br>states that serve Florida) | 4                             |
| Single state                                                                       | 4                             |
| Multicounty                                                                        | 7                             |
| Single city                                                                        | 1                             |