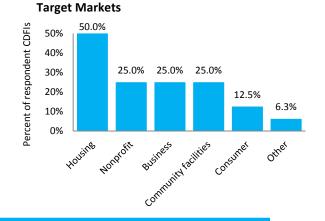

CDFIs: 16 Response rate: 75.0%

| CDFI Geographic Service Provision in D.C.   | Number of        |
|---------------------------------------------|------------------|
|                                             | Respondent CDFIs |
| National                                    | 3                |
| Multistate (includes CDFIs headquartered in | 8                |
| other states that serve D.C.)               |                  |
| Single state                                | 1                |
| Multi-census tract                          | 2                |



Note: One D.C. respondent (8.3 percent) selected "Don't know."

**Source:** Survey results from the Federal Reserve Bank of Richmond's 2015 Survey of CDFIs in the Southeast.



### **Top Five Products and Services Provided**







### **Dollar Ranges of Total Assets and Loan Funds**



### Non-Lending Programs and Services Provided



## Community Scope | Volume 4, Issue 1

### **FLORIDA**

Number of respondent CDFIs: 13 Total number of CDFIs: 26 Response rate: 50.0%

| CDFI Geographic Service<br>Provision in Florida                                    | Number of<br>Respondent CDFIs |
|------------------------------------------------------------------------------------|-------------------------------|
| Multistate (includes CDFIs<br>headquartered in other<br>states that serve Florida) | 4                             |
| Single state                                                                       | 4                             |
| Multicounty