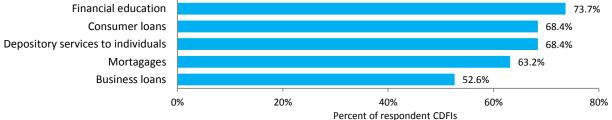

|

Note: No national CDFIs headquartered in Louisiana are represented in the survey sample. **Source:** Survey results from the Federal Reserve Bank of Richmond's 2015 Survey of CDFIs in the Southeast.





### **Dollar Ranges of Total Assets and Loan Funds**



### **Non-Lending Programs and Services Provided**



### MARYLAND

Number of respondent CDFIs: 10 Total number of CDFIs: 14 Response rate: 71.4%

| CDFI Geographic Service<br>Provision in Maryland | Number of<br>Respondent CDFIs |
|--------------------------------------------------|-------------------------------|
| National                                         | 3                             |
| Multistate (includes CDFIs                       | 11                            |
| headquartered in other states                    |                               |
| that serve Maryland)                             |                               |
| Single state                                     | 1                             |