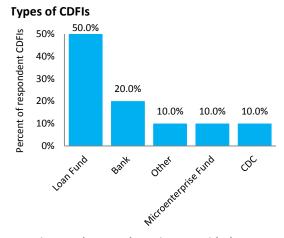

se rate: 62.5%

| CDFI Geographic Service Provision in<br>Georgia | Number of<br>Respondent CDFIs |
|-------------------------------------------------|-------------------------------|
| National                                        | 1                             |
| Multistate (includes CDFIs                      | 6                             |
| headquartered in other states that serve        |                               |
| Georgia)                                        |                               |
| Single state                                    | 4                             |
| Multicounty                                     | 3                             |

**Source:** Survey results from the Federal Reserve Bank of Richmond's 2015 Survey of CDFIs in the Southeast.



### **Top Five Products and Services Provided**





### Dollar Ranges of Total Assets and Loan Funds



### Non-Lending Programs and Services Provided





Georgia





### KENTUCKY

Number of respondent CDFIs: 9 Total number of CDFIs: 12 Response rate: 75.0%

| CDFI Geographic Service       | Number of        |
|-------------------------------|------------------|
| Provision in Kentucky         | Respondent CDFIs |
| Multistate (includes CDFIs    | 4                |
| headquartered in other states |                  |
| that serve Kentucky)          |                  |
| Single state                  | 4                |
| Multicounty                   | 3                |
| Single county                 | 1                |

Note: No national CDFIs headquartered in Kentucky are repr