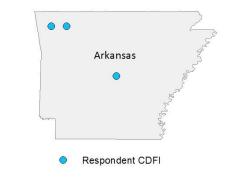

### ARKANSAS

Number of respondent CDFIs: 3 Total number of CDFIs: 7 Response rate: 42.9%

| CDFI Geographic Service       | Number of               |
|-------------------------------|-------------------------|
| Provision in Arkansas         | <b>Respondent CDFIs</b> |
| National                      | 1                       |
| Multistate (includes CDFIs    | 2                       |
| headquartered in other states |                         |
| that serve Arkansas)          |                         |

### **Types of CDFIs**

Each of the following types had one response:

- Loan Fund
- Bank
- Other