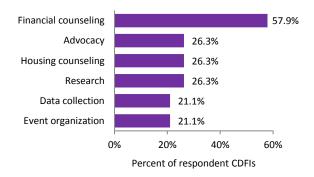

|

Note: No national CDFIs headquartered in Louisiana are represented in the survey sample. **Source:** Survey results from the Federal Reserve Bank of Richmond's 2015 Survey of CDFIs in the Southeast.





### **Dollar Ranges of Total Assets and Loan Funds**



### **Non-Lending Programs and Services Provided**



### MARYLAND

Number of respondent CDFIs: 10 Total number of CDFIs: 14 Response rate: 71.4%

| CDFI Geographic Service<br>Provision in Maryland | Number of<br>Respondent CDFIs |
|--------------------------------------------------|-------------------------------|
| National                                         | 3                             |
| Multistate (includes CDFIs                       | 11                            |
| headquartered in other states                    |                               |
| that serve Maryland)                             |                               |
| Single state                                     | 1                             |
| Single county                                    | 1                             |
| Multicity