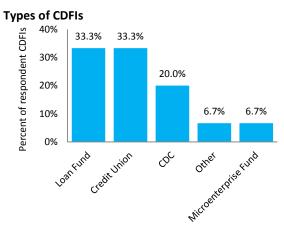

|
| that serve Virginia)                             |                               | Virginia        |
| Single state                                     | 2                             | Virginia O      |
| Multicounty                                      | 3                             |                 |
| Single county                                    | 1                             | Respondent CDFI |
| Multicity                                        | 1                             |                 |
| Single census tract                              | 1                             |                 |

Note: One Virginia respondent (6.7 percent) selected "Don't know." **Source:** Survey results from the Federal Reserve Bank of Richmond's 2015 Survey of CDFIs in the Southeast.





### **Top Five Products and Services Provided**



**Dollar Ranges of Total Assets and Loan Funds Non-Lending Programs and Services Provided** 7.1% Financial counseling 80.0% Greater than \$500M 15.4% 21.4% Data collection 40.0% \$100.1M-500M 15.4% Housing counseling 40.0% 35.7% \$5.1M-100M 30.8% Advocacy 33.3% 35.7% \$1M-5M 15.4% Event organization 33.3% 0.0% Less than \$1M 23.1% Research 20.0% 10% 20% 40% 0% 30% 0% 20% 40% 60% 80% Total Asset Range Percent of respondent CDFIs Percent of respondent CDFIs Total Loan Fund Range



### WEST VIRGINIA

Number of respondent CDFIs: 5 Total number of CDFIs: 6 Response rate: 83.3%

| CDFI Geographic Service Provision in West<br>Virginia                              | Number of<br>Respondent CDFIs |
|--------------------------------------------