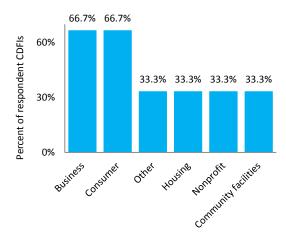

### **Types of CDFIs**

Each of the following products and services had 11 responses:

- Business loans
- Consumer loans