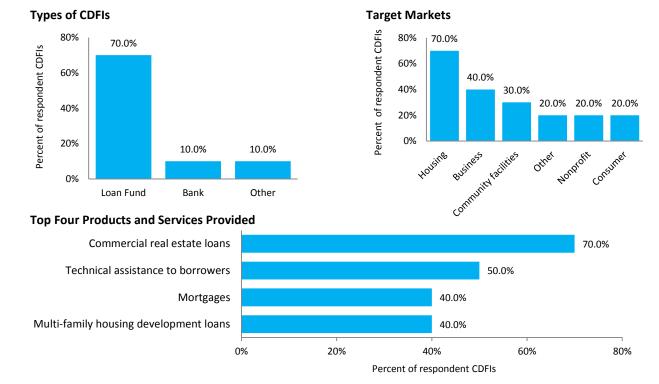

### MARYLAND

Number of respondent CDFIs: 10 Total number of CDFIs: 14 Response rate: 71.4%

| CDFI Geographic Service<br>Provision in Maryland | Number of<br>Respondent CDFIs |
|--------------------------------------------------|-------------------------------|
| National                                         | 3                             |
| Multistate (includes CDFIs                       | 11                            |
| headquartered in other states                    |                               |
| that serve Maryland)                             |                               |
| Single state                                     | 1                             |
| Single county                                    | 1                             |
| Multicity                                        | 1                             |
| Single city                                      | 2                             |