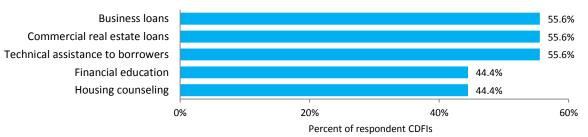

|                |

Note: No national CDFIs headquartered in Tennessee are represented in the survey sample. Source: Survey results from the Federal Reserve Bank of Richmond's 2015 Survey of CDFIs in the Southeast.





### **Top Five Products and Services Provided**



### **Dollar Ranges of Total Assets and Loan Funds**

Data not reported because of too few observations.





### VIRGINIA

Number of respondent CDFIs: 15 Total number of CDFIs: 16 Response rate: 93.8%

| CDFI Geographic Service<br>Provision in Virginia | Number of<br>Respondent CDFIs |                 |
|--------------------------------------------------|-------------------------------|-----------------|
| National                                         | 1                             | e e             |
| Multistate (includes CDFIs                       | 13                            | $\sim$ $\sim$   |
| headquartered in other states                    |                               | ••              |
| that serve Virginia)                             |