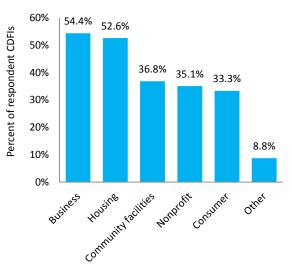

Single county                                                 | 4                             |
| Multicity                                                     | 2                             |
| Single city                                                   | 2                             |
| Multi-census tract                                            | 2                             |
| Single census tract                                           | 1                             |

Note: Two Fifth District respondents (3.4 percent) selected "Other," and gave no further information. One Fifth District respondent (1.7 percent) did not respond to this question.

**Source:** Survey results from the Federal Reserve Bank of Richmond's 2015 Survey of CDFIs in the Southeast.







o Maryland



**Target Markets** 

### **Top Five Products and Services Offered**



### **Dollar Ranges of Total Assets and Loan Funds**



### **Non-Lending Programs and Services Provided**



### ALABAMA

Number of respondent CDFIs: 11 Total number of CDFIs: 19 Response rate: 57.9%

| CDFI Geographic Service Provision in Alabama                                 | Number of<br>Respondent CDFIs |
|------------------------------------------------------------------------------|-------------------------------|
| Multistate (includes CDFIs headquartered in other states that serve Alabama) | 5                             |
| Multicounty                                                                  | 3                             |
| Single county