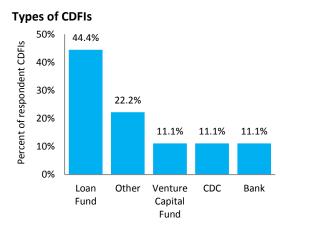

ces Provided





Georgia





### KENTUCKY

Number of respondent CDFIs: 9 Total number of CDFIs: 12 Response rate: 75.0%

| CDFI Geographic Service       | Number of        |
|-------------------------------|------------------|
| Provision in Kentucky         | Respondent CDFIs |
| Multistate (includes CDFIs    | 4                |
| headquartered in other states |                  |
| that serve Kentucky)          |                  |
| Single state                  | 4                |
| Multicounty                   | 3                |
| Single county                 | 1                |

Note: No national CDFIs headquartered in Kentucky are represented in the survey sample. **Source:** Survey results from the Federal Reserve Bank of Richmond's 2015 Survey of CDFIs in the Southeast.





### **Top Three Products and Services Provided**



Dollar Ranges of Total Assets and Loan Funds

Data not reported because of too few observations.

### Non-Lending Programs and Services Provided



### LOUISIANA

Number of respondent CDFIs: 19 Total number of CDFIs: 42 Response rate: 45.2%

| CDFI Geographic Service Provision in Louisiana | Number of<br>Respondent CDFIs |