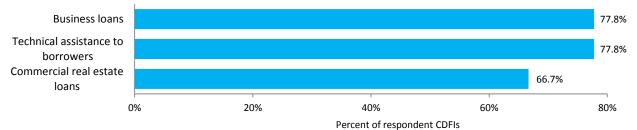

respondent CDFIs: 9 Total number of CDFIs: 12 Response rate: 75.0%

| CDFI Geographic Service       | Number of        |
|-------------------------------|------------------|
| Provision in Kentucky         | Respondent CDFIs |
| Multistate (includes CDFIs    | 4                |
| headquartered in other states |                  |
| that serve Kentucky)          |                  |
| Single state                  | 4                |
| Multicounty                   | 3                |
| Single county                 | 1                |

Note: No national CDFIs headquartered in Kentucky are represented in the survey sample. **Source:** Survey results from the Federal Reserve Bank of Richmond's 2015 Survey of CDFIs in the Southeast.





### **Top Three Products and Services Provided**



Dollar Ranges of Total Assets and Loan Funds

Data not reported because of too few observations.

### Non-Lending Programs and Services Provided



### LOUISIANA

Number of respondent CDFIs: 19 Total number of CDFIs: 42 Response rate: 45.2%

| CDFI Geographic Service Provision in Louisiana | Number of<br>Respondent CDFIs |