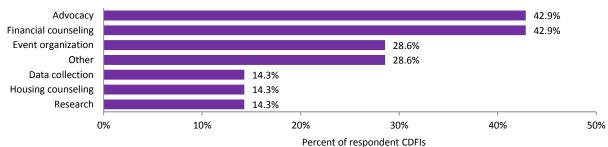

ticounty                                                                                                                                         | 3                                  |                 |
| Single county                                                                                                                                       | 1                                  | Respondent CDFI |

Note: No national CDFIs headquartered in South Carolina are represented in the survey sample. Source: Survey results from the Federal Reserve Bank of Richmond's 2015 Survey of CDFIs in the Southeast.











**Target Markets** 

### **Dollar Ranges of Total Assets and Loan Funds**

Data not reported because of too few observations.

### **Non-Lending Products and Services Provided**



## Community Scope | Volume 4, Issue 1

### TENNESSEE

Number of respondent CDFIs: 9 Total number of CDFIs: 13 Response rate: 69.2%

| CDFI Geographic Service<br>Provision in Tennessee | Number of<br>Respondent CDFIs |