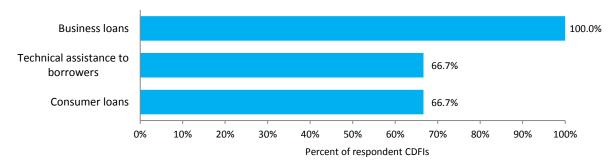

I Geographic Service       | Number of               |
|-------------------------------|-------------------------|
| Provision in Arkansas         | <b>Respondent CDFIs</b> |
| National                      | 1                       |
| Multistate (includes CDFIs    | 2                       |
| headquartered in other states |                         |
| that serve Arkansas)          |                         |

Note: One Arkansas respondent (33.3 percent) selected "Other" and gave no further information.

**Source:** Survey results from the Federal Reserve Bank of Richmond's 2015 Survey of CDFIs in the Southeast.

### **Types of CDFIs**

Each of the following types had one response:

- Loan Fund
- Bank
- Other



### **Target Markets**



### **Top Three Products and Services Provided**



### **Dollar Ranges of Total Assets and Loan Funds**

Data not reported because of too few observations.

### **Non-Lending Programs and Services Provided**

Each of the following functions had one response:

- Event organization
- Financial counseling
- Housing counseling

- Advocacy
- Data collection
- Research

### **DISTRICT OF COLUMBIA**

Number of respondent CDFIs: 12 Total number of CDFIs: 16 Response rate: 75.0%

| CDFI Geographic Service Provision in D.C.   | Number of        |
|---------------------------------------------|------------------|
|                                             | Respondent CDFIs |
| National                                    | 3                |
| Multistate (includes CDFIs headquartered in | 8                |
| other states that serve D.C.)