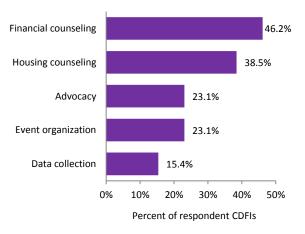

### **Non-Lending Programs and Services Provided**

### **Top Five Products and Services Provided**

**Dollar Ranges of Total Assets and Loan Funds Non-Lending Programs and Services Provided** 7.1% Financial counseling 80.0% Greater than \$500M 15.4% 21.4% Data collection 40.0% \$100.1M-500M 15.4% Housing counseling 40.0% 35.7% \$5.1M-100M 30.8% Advocacy 33.3% 35.7% \$1M-5M 15.4% Event organization 33.3% 0.0% Less than \$1M 23.1% Research 20.0% 10% 20% 40% 0% 30% 0% 20% 40% 60% 80% Total Asset Range Percent of respondent CDFIs Percent of respondent CDFIs Total Loan Fund Range