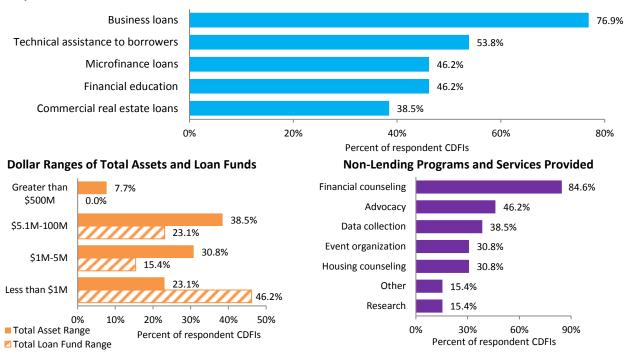

### **Top Five Products and Services Provided**

### **FLORIDA**

Number of respondent CDFIs: 13 Total number of CDFIs: 26 Response rate: 50.0%

| CDFI Geographic Service<br>Provision in Florida                                    | Number of<br>Respondent CDFIs |
|------------------------------------------------------------------------------------|-------------------------------|
| Multistate (includes CDFIs<br>headquartered in other<br>states that serve Florida) | 4                             |
| Single state                                                                       | 4                             |
| Multicounty                                                                        | 7                             |
| Single city                                                                        | 1                             |