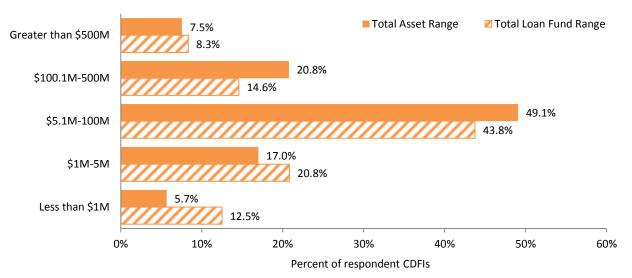

| 2                             |
| Single city                                                   | 2                             |
| Multi-census tract                                            | 2                             |
| Single census tract                                           | 1                             |

Note: Two Fifth District respondents (3.4 percent) selected "Other," and gave no further information. One Fifth District respondent (1.7 percent) did not respond to this question.

**Source:** Survey results from the Federal Reserve Bank of Richmond's 2015 Survey of CDFIs in the Southeast.







o Maryland



**Target Markets** 

### **Top Five Products and Services Offered**



### **Dollar Ranges of Total Assets and Loan Funds**



### **Non-Lending Programs and Services Provided**



### ALABAMA

Number of respondent CDFIs: 11 Total number of CDFIs: 19 Response rate: 57.9%

| CDFI Geographic Service Provision in Alabama                                 | Number of<br>Respondent CDFIs |
|------------------------------------------------------------------------------|-------------------------------|
| Multistate (includes CDFIs headquartered in other states that serve Alabama) | 5                             |
| Multicounty                                                                  | 3                             |
| Single county                                                                | 2                             |
| Multi-census tract                                                           | 1