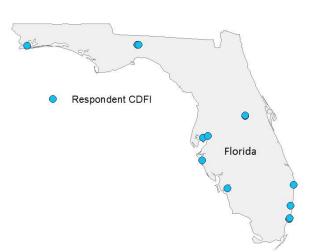

### **FLORIDA**

Number of respondent CDFIs: 13 Total number of CDFIs: 26 Response rate: 50.0%

| CDFI Geographic Service<br>Provision in Florida                                    | Number of<br>Respondent CDFIs |
|------------------------------------------------------------------------------------|-------------------------------|
| Multistate (includes CDFIs<br>headquartered in other<br>states that serve Florida) | 4                             |
| Single state                                                                       | 4                             |
| Multicounty                                                                        | 7                             |
| Single city                                                                        | 1                             |

Note: No national CDFIs headquartered in Florida are represented in the survey sample.

Source: Survey results from the Federal Reserve Bank of Richmond's 2015 Survey of CDFIs in the Southeast.

### **Target Markets**