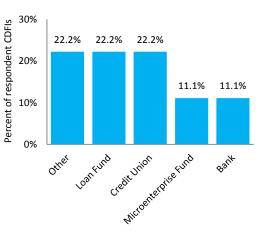

| 1                             |
| headquartered in other                                 |                               |
| states that serve North                                |                               |
| Carolina)                                              |                               |
| Single state                                           | 3                             |
| Multicounty                                            | 4                             |
| Single county                                          | 1                             |

Note: One North Carolina respondent (10.0 percent) did not respond to this question. **Source:** Survey results from the Federal Reserve Bank of Richmond's 2015 Survey of CDFIs in the Southeast.



### **Types of CDFIs**





### **Top Five Products and Services Provided**



### **Dollar Ranges of Total Assets and Loan Funds**



### Non-Lending Products and Services Provided



Total Loan Fund Range

### **SOUTH CAROLINA**

Number of respondent CDFIs: 7 Total number of CDFIs: 12 Response rate: 58.3%

| CDFI Geographic Service Provision in<br>South Carolina<br>Multistate (includes CDFIs<br>headquartered in other states that<br>serve South Carolina) | Number of<br>Respondent CDFIs<br>5 | South Carolina  |
|-----------------------------------------------------------------------------------------------------------------------------------------------------|------------------------------------|-----------------|
| Single state