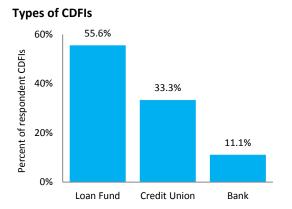

|                |

Note: No national CDFIs headquartered in Tennessee are represented in the survey sample. Source: Survey results from the Federal Reserve Bank of Richmond's 2015 Survey of CDFIs in the Southeast.





### **Top Five Products and Services Provided**



### **Dollar Ranges of Total Assets and Loan Funds**

Data not reported because of too few observations.





### VIRGINIA

Number of respondent CDFIs: 15 Total number of CDFIs: 16 Response rate: 93.8%

| CDFI Geographic Service<br>Provision in Virginia | Number of<br>Respondent CDFIs |                 |
|--------------------------------------------------|-------------------------------|-----------------|
| National                                         | 1                             | e e             |
| Multistate (includes CDFIs                       | 13                            | $\sim$ $\sim$   |
| headquartered in other states                    |                               | ••              |
| that serve Virginia)