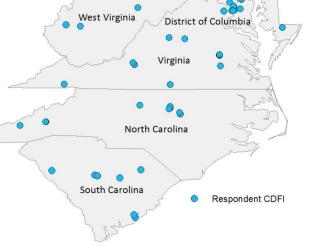

### **FIFTH DISTRICT**

The Fifth Federal Reserve District comprises the District of Columbia, Maryland, North Carolina, South Carolina, Virginia and most of West Virginia, and is served by the Federal Reserve Bank of Richmond.

Number of respondent CDFIs: 58 Total number of CDFIs: 76 Response rate: 76.3%

| CDFI Geographic<br>Service Provision in<br>the Fifth District | Number of<br>Respondent CDFIs |
|---------------------------------------------------------------|-------------------------------|
| National                                                      | 8                             |
| Multistate                                                    | 13                            |
| Single state                                                  | 13                            |
| Multicounty                                                   | 10                            |
| Single county                                                 | 4                             |
| Multicity                                                     | 2                             |
| Single city                                                   | 2                             |
| Multi-census tract                                            | 2                             |
| Single census tract                                           | 1                             |