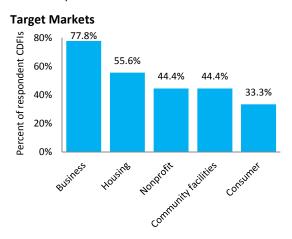

s Provided





Georgia





### KENTUCKY

Number of respondent CDFIs: 9 Total number of CDFIs: 12 Response rate: 75.0%

| CDFI Geographic Service       | Number of        |
|-------------------------------|------------------|
| Provision in Kentucky         | Respondent CDFIs |
| Multistate (includes CDFIs    | 4                |
| headquartered in other states |                  |
| that serve Kentucky)          |                  |
| Single state                  | 4                |
| Multicounty                   | 3                |
| Single county                 | 1                |

Note: No national CDFIs headquartered in Kentucky are represented in the survey sample. **Source:** Survey results from the Federal Reserve Bank of Richmond's 2015 Survey of CDFIs in the Southeast.





### **Top Three Products and Services Provided**



Dollar Ranges of Total Assets and Loan Funds

Data not reported because of too few observations.

### Non-Lending Programs and Services Provided



### LOUISIANA

Number of respondent CDFIs: 19 Total number of CDFIs: 42 Response rate: 45.2%

| CDFI Geographic Service Provision in Louisiana | Number of<br>Respondent CDFIs |