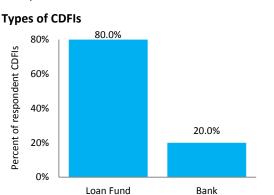

------------------------------------------------------------------------------------|-------------------------------|
| Multistate (includes CDFIs headquartered in other states that serve West Virginia) | 5                             |
| Single state                                                                       | 2                             |
| Multicounty                                                                        | 1                             |
| Multi-census tract                                                                 | 1                             |

Note: No national CDFIs headquartered in West Virginia are represented in the survey sample.

**Source:** Survey results from the Federal Reserve Bank of Richmond's 2015 Survey of CDFIs in the Southeast.





West Virginia

Respondent CDFI

Ö

### **Top Three Products and Services Provided**



### **Dollar Ranges of Total Assets and Loan Funds**

Data not reported because of too few observations.

### **Non-Lending Products and Services Provided**

Each of the following functions had one response:

- Advocacy
- Data collection
- Event organization

- Research
- Other