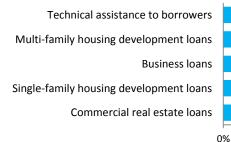

of CDFIs: 16 Response rate: 75.0%

| CDFI Geographic Service Provision in D.C.   | Number of        |
|---------------------------------------------|------------------|
|                                             | Respondent CDFIs |
| National                                    | 3                |
| Multistate (includes CDFIs headquartered in | 8                |
| other states that serve D.C.)               |                  |
| Single state                                | 1                |
| Multi-census tract                          | 2                |



Note: One D.C. respondent (8.3 percent) selected "Don't know."

**Source:** Survey results from the Federal Reserve Bank of Richmond's 2015 Survey of CDFIs in the Southeast.



### **Top Five Products and Services Provided**







### **Dollar Ranges of Total Assets and Loan Funds**



### Non-Lending Programs and Services Provided



## Community Scope | Volume 4, Issue 1

### **FLORIDA**

Number of respondent CDFIs: 13 Total number of CDFIs: 26 Response rate: 50.0%

| CDFI Geographic Service<br>Provision in Florida                                    | Number of<br>Respondent CDFIs |
|------------------------------------------------------------------------------------|-------------------------------|
| Multistate (includes CDFIs<br>headquartered in other<br>states that serve Florida) | 4                             |
| Single state                                                                       | 4                             |
| Multicounty