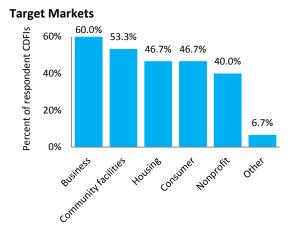

| that serve Virginia)                             |                               | Virginia        |
| Single state                                     | 2                             | Virginia O      |
| Multicounty                                      | 3                             |                 |
| Single county                                    | 1                             | Respondent CDFI |
| Multicity                                        | 1                             |                 |
| Single census tract                              | 1                             |                 |

Note: One Virginia respondent (6.7 percent) selected "Don't know." **Source:** Survey results from the Federal Reserve Bank of Richmond's 2015 Survey of CDFIs in the Southeast.





### **Top Five Products and Services Provided**



**Dollar Ranges of Total Assets and Loan Funds Non-Lending Programs and Services Provided** 7.1% Financial counseling 80.0% Greater than \$500M 15.4% 21.4% Data collection 40.0% \$100.1M-500M 15.4% Housing counseling 40.0% 35.7% \$5.1M-100M 30.8% Advocacy 33.3% 35.7% \$1M-5M 15.4% Event organization 33.3% 0.0% Less than \$1M 23.1% Research 20.0% 10% 20% 40% 0% 30% 0% 20% 40% 60% 80% Total Asset Range Percent of respondent CDFIs Percent of respondent CDFIs Total Loan Fund Range



### WEST VIRGINIA

Number of respondent CDFIs: 5 Total number of CDFIs: 6 Response rate: 83.3%

| CDFI Geographic Service Provision in West<br>Virginia                              | Number of<br>Respondent CDFIs |
|----------------------------------------------