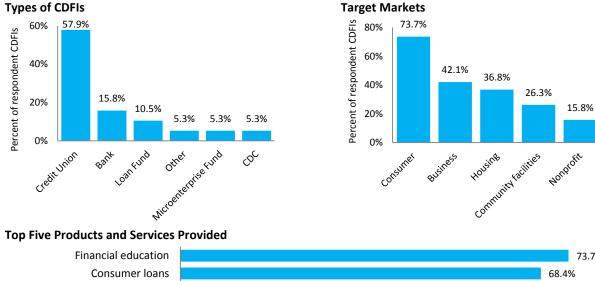

|

Note: No national CDFIs headquartered in Louisiana are represented in the survey sample. **Source:** Survey results from the Federal Reserve Bank of Richmond's 2015 Survey of CDFIs in the Southeast.





### **Dollar Ranges of Total Assets and Loan Funds**



### **Non-Lending Programs and Services Provided**



### MARYLAND

Number of respondent CDFIs: 10 Total number of CDFIs: 14 Response rate: 71.4%

| CDFI Geographic Service<br>Provision in Maryland | Number of<br>Respondent CDFIs |
|--------------------------------------------------|-------------------------------|
| National                                         | 3                             |
| Multistate (includes CDFIs                       | 11                            |
| headquartered in other states                    |                               |
| that serve Maryland)                             |                               |
| Single state                                     | 1