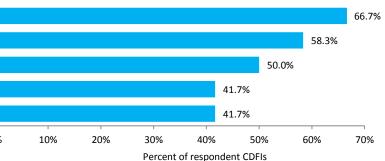

DFIs: 16 Response rate: 75.0%

| CDFI Geographic Service Provision in D.C.   | Number of        |
|---------------------------------------------|------------------|
|                                             | Respondent CDFIs |
| National                                    | 3                |
| Multistate (includes CDFIs headquartered in | 8                |
| other states that serve D.C.)               |                  |
| Single state                                | 1                |
| Multi-census tract                          | 2                |



Note: One D.C. respondent (8.3 percent) selected "Don't know."

**Source:** Survey results from the Federal Reserve Bank of Richmond's 2015 Survey of CDFIs in the Southeast.



### **Top Five Products and Services Provided**







### **Dollar Ranges of Total Assets and Loan Funds**



### Non-Lending Programs and Services Provided



## Community Scope | Volume 4, Issue 1

### **FLORIDA**

Number of respondent CDFIs: 13 Total number of CDFIs: 26 Response rate: 50.0%

| CDFI Geographic Service<br>Provision in Florida                                    | Number of<br>Respondent CDFIs |
|------------------------------------------------------------------------------------|-------------------------------|
| Multistate (includes CDFIs<br>headquartered in other<br>states that serve Florida) | 4                             |
| Single state                                                                       | 4                             |
| Multicounty