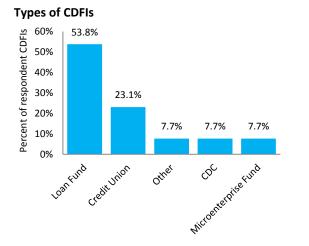

### **FLORIDA**

Number of respondent CDFIs: 13 Total number of CDFIs: 26 Response rate: 50.0%

| CDFI Geographic Service<br>Provision in Florida                                    | Number of<br>Respondent CDFIs |
|------------------------------------------------------------------------------------|-------------------------------|
| Multistate (includes CDFIs<br>headquartered in other<br>states that serve Florida) | 4                             |
| Single state                                                                       | 4                             |
| Multicounty                                                                        | 7                             |
| Single city                                                                        | 1                             |

Note: No national CDFIs headquartered in Florida are represented in the survey sample.

Source: Survey results from the Federal Reserve Bank of Richmond's 2015 Survey of CDFIs in the Southeast.

### **Types of CDFIs**

0

Alabama

Respondent CDFI