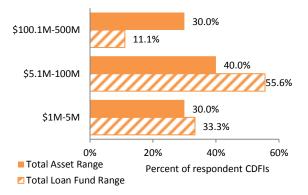

| 3                             |
| Multistate (includes CDFIs                       | 11                            |
| headquartered in other states                    |                               |
| that serve Maryland)                             |                               |
| Single state                                     | 1                             |
| Single county                                    | 1                             |
| Multicity                                        | 1                             |
| Single city                                      | 2                             |



Source: Survey results from the Federal Reserve Bank of Richmond's 2015 Survey of CDFIs in the Southeast.



### **Dollar Ranges of Total Assets and Loan Funds**



### **Non-Lending Programs and Services Provided**



### MISSISSIPPI

Number of respondent CDFIs: 14 Total number of CDFIs: 45 Response rate: 31.1%

| CDFI Geographic Service Provision in<br>Mississippi                               | Number of<br>Respondent CDFIs |
|-----------------------------------------------------------------------------------|-------------------------------|
| Multi-state (includes CDFIs headquartered in other states that serve Mississippi) | 2                             |
| Single state                                                                      | 4                             |
| Multicounty                                                                       | 6                             |
| Multi-census tract