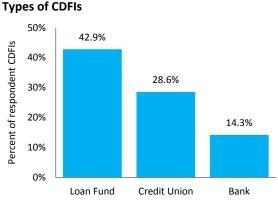

| 2                                  | ) ISM           |
| Multicounty                                                                                                                                         | 3                                  |                 |
| Single county                                                                                                                                       | 1                                  | Respondent CDFI |

Note: No national CDFIs headquartered in South Carolina are represented in the survey sample. Source: Survey results from the Federal Reserve Bank of Richmond's 2015 Survey of CDFIs in the Southeast.











**Target Markets** 

### **Dollar Ranges of Total Assets and Loan Funds**

Data not reported because of too few observations.

### **Non-Lending Products and Services Provided**



## Community Scope | Volume 4, Issue 1

### TENNESSEE

Number of respondent CDFIs: 9 Total number of CDFIs: 13 Response rate: 69.2%

| CDFI Geographic Service<br>Provision in Tennessee | Number of<br>Respondent CDFIs |