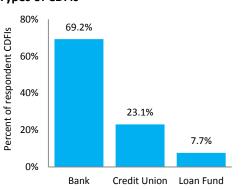

### **Types of CDFIs**

0

Alabama

Respondent CDFI

### **Types of CDFIs**

Each of the following types had one response:

- Loan Fund
- Bank
- Other