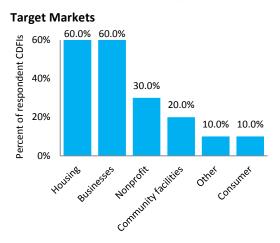

--------------|
| National                                        | 1                             |
| Multistate (includes CDFIs                      | 6                             |
| headquartered in other states that serve        |                               |
| Georgia)                                        |                               |
| Single state                                    | 4                             |
| Multicounty                                     | 3                             |

**Source:** Survey results from the Federal Reserve Bank of Richmond's 2015 Survey of CDFIs in the Southeast.



### **Top Five Products and Services Provided**





### Dollar Ranges of Total Assets and Loan Funds



### Non-Lending Programs and Services Provided





Georgia





### KENTUCKY

Number of respondent CDFIs: 9 Total number of CDFIs: 12 Response rate: 75.0%

| CDFI Geographic Service       | Number of        |
|-------------------------------|------------------|
| Provision in Kentucky         | Respondent CDFIs |
| Multistate (includes CDFIs    | 4                |
| headquartered in other states |                  |
| that serve Kentucky)          |                  |
| Single state                  | 4                |
| Multicounty                   | 3                |
| Single county                 | 1                |

Note: No national CDFIs headquartered in Kentucky are represented in the survey sample. **Source:** Survey results from the Federal Reserve Bank of Richmond's 2015 Survey of CDFIs in the Southeast.





### **Top Three Product