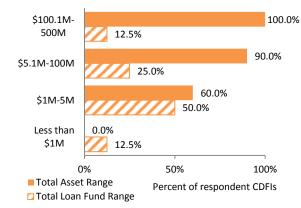

Provision in D.C.   | Number of        |
|---------------------------------------------|------------------|
|                                             | Respondent CDFIs |
| National                                    | 3                |
| Multistate (includes CDFIs headquartered in | 8                |
| other states that serve D.C.)               |                  |
| Single state                                | 1                |
| Multi-census tract                          | 2                |



Note: One D.C. respondent (8.3 percent) selected "Don't know."

**Source:** Survey results from the Federal Reserve Bank of Richmond's 2015 Survey of CDFIs in the Southeast.



### **Top Five Products and Services Provided**







### **Dollar Ranges of Total Assets and Loan Funds**



### Non-Lending Programs and Services Provided



## Community Scope | Volume 4, Issue 1

### **FLORIDA**

Number of respondent CDFIs: 13 Total number of CDFIs: 26 Response rate: 50.0%

| CDFI Geographic Service<br>Provision in Florida                                    | Number of<br>Respondent CDFIs |
|------------------------------------------------------------------------------------|-------------------------------|
| Multistate (includes CDFIs<br>headquartered in other<br>states that serve Florida) | 4                             |
| Single state                                                                       | 4                             |
| Multicounty                                                                        | 7                             |
| Single city