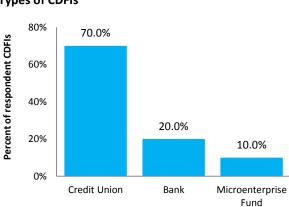

--------------------------------------------------|-------------------------------|
| Multistate (includes CDFIs headquartered in other states that serve Alabama) | 5                             |
| Multicounty                                                                  | 3                             |
| Single county                                                                | 2                             |
| Multi-census tract                                                           | 1                             |

Note: No national CDFIs headquartered in Alabama are represented in the survey sample. Three Alabama respondents (30.0 percent) selected "Don't know."

**Source:** Survey results from the Federal Reserve Bank of Richmond's 2015 Survey of CDFIs in the Southeast.



### **Types of CDFIs**



0

Alabama

Respondent CDFI

### **Top Five Products and Services Provided**





### Non-Lending Programs and Services Provided



## Community Scope | Volume 4, Issue

### ARKANSAS

Number of respondent CDFIs: 3 Total number of CDFIs: 7 Response rate: 42.9%

| CDFI Geographic Service       | Number of               |
|-------------------------------|-------------------------|
| Provision in Arkansas         | <b>Respondent CDFIs</b> |
| National                      | 1                       |
| Multistate (includes CDFIs    | 2                       |
| headquartered in other states |                         |
| that serve Arkansas)          |                         |

Note: One Arkansas respondent (33.3 percent) selected "Other" and gave no further informat