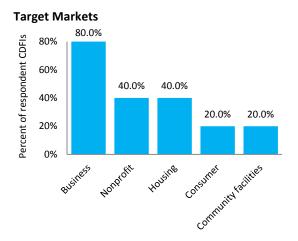

----------------------------------------------------------------------------------|-------------------------------|
| Multistate (includes CDFIs headquartered in other states that serve West Virginia) | 5                             |
| Single state                                                                       | 2                             |
| Multicounty                                                                        | 1                             |
| Multi-census tract                                                                 | 1                             |

Note: No national CDFIs headquartered in West Virginia are represented in the survey sample.

**Source:** Survey results from the Federal Reserve Bank of Richmond's 2015 Survey of CDFIs in the Southeast.





West Virginia

Respondent CDFI

Ö

### **Top Three Products and Services Provided**



### **Dollar Ranges of Total Assets and Loan Funds**

Data not reported because of too few observations.

### **Non-Lending Products and Services Provided**

Each of the following functions had one response:

- Advocacy
- Data collection
- Event organization

- Research
- Other