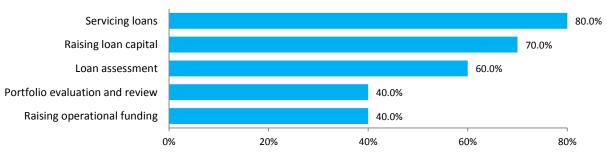

in<br>Georgia | Number of<br>Respondent CDFIs |
|-------------------------------------------------|-------------------------------|
| National                                        | 1                             |
| Multistate (includes CDFIs                      | 6                             |
| headquartered in other states that serve        |                               |
| Georgia)                                        |                               |
| Single state                                    | 4                             |
| Multicounty                                     | 3                             |

**Source:** Survey results from the Federal Reserve Bank of Richmond's 2015 Survey of CDFIs in the Southeast.



### **Top Five Products and Services Provided**





### Dollar Ranges of Total Assets and Loan Funds



### Non-Lending Programs and Services Provided





Georgia





### KENTUCKY

Number of respondent CDFIs: 9 Total number of CDFIs: 12 Response rate: 75.0%

| CDFI Geographic Service       | Number of        |
|-------------------------------|------------------|
| Provision in Kentucky         | Respondent CDFIs |
| Multistate (includes CDFIs    | 4                |
| headquartered in other states |                  |
| that serve Kentucky)          |                  |
| Single state                  | 4                |
| Multicounty                   | 3                |
| Single county                 | 1                |

Note: No national CDFIs headquartered in Kentucky are represented in the survey sample. **Source:** Survey re