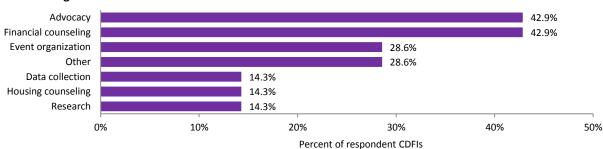

in other states that serve South Carolina) | 5                             |
| Single state                                                                        | 2                             |
| Multicounty                                                                         | 3                             |
| Single county                                                                       | 1                             |



Note: No national CDFIs headquartered in South Carolina are represented in the survey sample. Source: Survey results from the Federal Reserve Bank of Richmond's 2015 Survey of CDFIs in the Southeast.



## **Dollar Ranges of Total Assets and Loan Funds**

Data not reported because of too few observations.

## **Non-Lending Products and Services Provided**