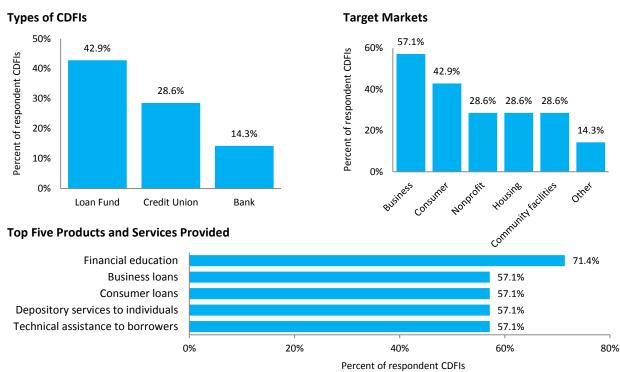

----------------------------------------------------------------------------------|-------------------------------|
| Multistate (includes CDFIs headquartered in other states that serve South Carolina) | 5                             |
| Single state                                                                        | 2                             |
| Multicounty                                                                         | 3                             |
| Single county                                                                       | 1                             |



Note: No national CDFIs headquartered in South Carolina are represented in the survey sample. Source: Survey results from the Federal Reserve Bank of Richmond's 2015 Survey of CDFIs in the Southeast.



## **Dollar Ranges of Total Assets and Loan Funds**

Data not reported because of too few observations.

## **Non-Lending Products and Services Provided**